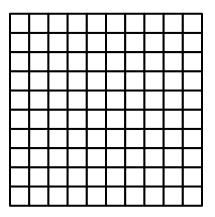

## Use the models to find the sum of 0.6 and 0.82.

Use the models to find the sum of 0.7 and 0.6.

Big Idea #31: Addition with decimals • Task 31B

Retrieved from the companion website for *Mine The Gap for Mathematical Understanding: Common Holes and Misconceptions and What to Do About Them, Grades 3-5* by John SanGiovanni. Thousand Oaks, CA: Corwin, <u>www.corwin.com</u>. Copyright © 2017 by Corwin. All rights reserved. Reproduction authorized only for the local school site or nonprofit organization that has purchased this book.