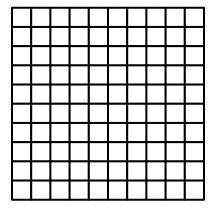

Name: \_\_\_\_\_\_

Date: \_\_\_\_\_

## Use the models to find the sum of 0.46 and 0.7.

## Use the models to find the sum of 0.6 and 0.82.

Use the models to find the sum of 0.7 and 0.6.







Big Idea #31: Addition with decimals • Task 31B

Retrieved from the companion website for *Mine The Gap for Mathematical Understanding: Common Holes and Misconceptions and What to Do About Them, Grades 3-5* by John SanGiovanni. Thousand Oaks, CA: Corwin, <u>www.corwin.com</u>. Copyright © 2017 by Corwin. All rights reserved. Reproduction authorized only for the local school site or nonprofit organization that has purchased this book.