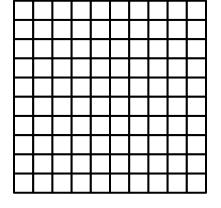

## Use the models to find the sum of 0.6 and 0.82.

Use the models to find the sum of 0.7 and 0.6.

Big Idea #31: Addition with decimals • Task 31B

Retrieved from the companion website for *Mine The Gap for Mathematical Understanding: Common Holes and Misconceptions and What to Do About Them, Grades 3-5* by John SanGiovanni. Thousand Oaks, CA: Corwin, <u>www.corwin.com</u>. Copyright © 2017 by Corwin. All rights reserved. Reproduction authorized only for the local school site or nonprofit organization that has purchased this book.