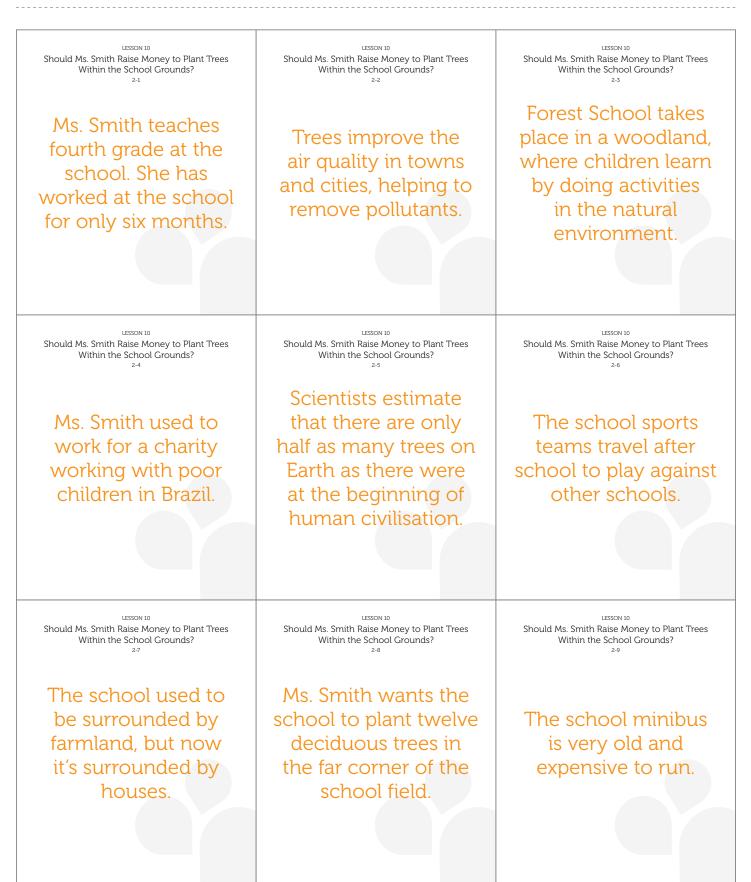

## ACTIVITY 2: MYSTERY

| LESSON 10                                                                          | LESSON 10                                                                                                                     | LESSON 10                                                                                                                                  |
|------------------------------------------------------------------------------------|-------------------------------------------------------------------------------------------------------------------------------|--------------------------------------------------------------------------------------------------------------------------------------------|
| Should Ms. Smith Raise Money to Plant Trees                                        | Should Ms. Smith Raise Money to Plant Trees                                                                                   | Should Ms. Smith Raise Money to Plant Trees                                                                                                |
| Within the School Grounds?                                                         | Within the School Grounds?                                                                                                    | Within the School Grounds?                                                                                                                 |
| 2-37                                                                               | 2-38                                                                                                                          | 2-39                                                                                                                                       |
| Mr. Jones wants the<br>school to raise money<br>for a new school<br>minibus.       | If Ms. Smith plants<br>trees in the corner<br>of the school field,<br>the athletics track<br>will have to be made<br>shorter. | The school sports day<br>is one of the best days<br>of the school year.<br>Hundreds of students<br>and parents enjoy this<br>exciting day. |
| LESSON 10                                                                          | LESSON 10                                                                                                                     | LESSON 10                                                                                                                                  |
| Should Ms. Smith Raise Money to Plant Trees                                        | Should Ms. Smith Raise Money to Plant Trees                                                                                   | Should Ms. Smith Raise Money to Plant Trees                                                                                                |
| Within the School Grounds?                                                         | Within the School Grounds?                                                                                                    | Within the School Grounds?                                                                                                                 |
| 2-40                                                                               | 2-41                                                                                                                          | 2-42                                                                                                                                       |
| Lots of children like<br>to play sport on the<br>school field during<br>lunchtime. | Mr. Wilson teaches<br>fifth grade. In science,<br>they study the<br>changing seasons.                                         | Ms. Smith wants the<br>students, parents,<br>and staff to raise the<br>money to improve<br>the school grounds.                             |